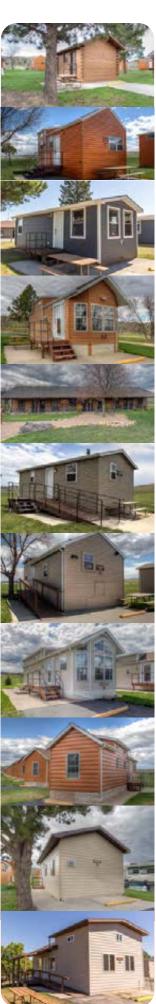

# Cabins

Enjoy the rustic ambiance of a modern cabin that includes all the amenities you'll need for a relaxing visit. Hart Ranch Camping Resort offers a variety of unique cabin styles to fit your family's needs.

#### COLT

Bedrooms: 12x20; one room unit

**Sleeps:** 6; Queen bed, queen mattress in loft and full-size sofa sleeper **Kitchen:** Gas stove, 7.4 cf fridge, microwave, toaster, coffee maker

Pets: No

#### COLT II

Bedrooms: 12x24; one room unit with 8x12 loft

Sleeps: 6-8; Queen bed, sofa sleeper and loft with mattresses

Kitchen: Full size stove/oven and refrigerator

Pets: Select units (Limit 2 pets)

#### **DAKOTA**

Bedrooms: 12x33; two bedroom unit

Sleeps: 6; sofa sleeper in living room, one bedroom has a set of single

size bunk beds, second bedroom has queen size bed

Kitchen: Two burner stove top and apartment size refrigerator

#### **EAGLE**

Bedrooms: 12x33; one bedroom with 8x12 loft

Sleeps: 6; Sofa sleeper in living room, bedroom with queen-size bed and

loft with mattress

Kitchen: Full size stove/oven and refrigerator

Pets: No

#### ANDERSON LODGE

**Bedrooms:** One bedroom (6 motel style unit, 2 are ADA Accessible) **Sleeps:** 4; Sofa sleeper in living room and bedroom with queen-size bed

Kitchen: Two burner stove top and refrigerator

#### **WINCHESTER**

Bedrooms: 13x30; Two bedroom unit

Sleeps: 7; Sofa; Full-size bed in one bedroom and full-size bed with twin

bunk in the other

Kitchen: Full stove/oven and refrigerator

Pets: Yes (Limit 2 pets)

#### REMINGTON

Bedrooms: 14x32; Two bedroom unit with 8x12 loft

Sleeps: 10; Sofa sleeper in living room, each bedroom has a full-size bed

and a loft w/ two full-size futon mattresses **Kitchen:** Full stove/oven and refrigerator

#### **BRECKENRIDGE**

Bedrooms: 12x37; One bedroom unit with two lofts

Sleeps: 8; Sofa sleepers/recliners in living room, bedroom with queen-size

bed and large sleeping loft with mattress **Kitchen:** Full size stove/oven and refrigerator

#### **CHEYENNE**

Bedrooms: 12x38; One bedroom unit with loft

Sleeps: 8; Two sofa sleepers in living room, bedroom with queen-size bed

and large sleeping loft with mattress

Kitchen: Full size stove/oven and refrigerator

#### **PONDEROSA**

**Bedrooms:** 16'6" x 32'; Two bedrooms with a loft with two full-size

mattresses

Sleeps: 10; One queen-size bed & one double bed in separate bedrooms,

full-size sleeper sofa in living room

#### **REDWOOD**

**Bedrooms:** 18' x 32'; Two bedroom unit with L-shaped loft (three full-size mattresses)

**Sleeps:** 12; Two bedrooms with one queen-size bed in each bedroom, full-size sleeper sofa in living room