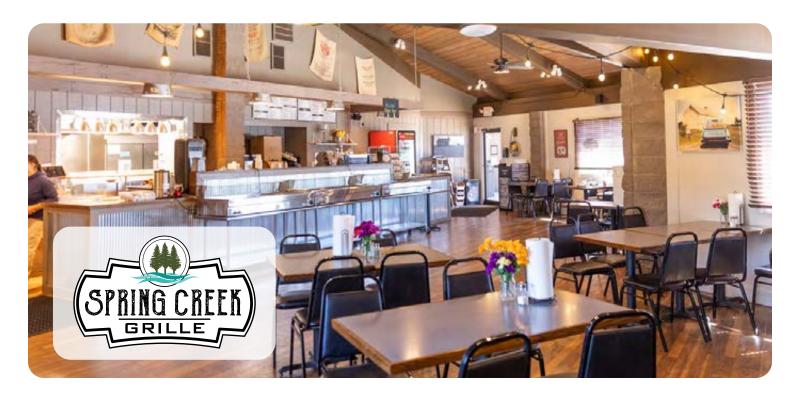

## **Spring Creek Grille**

Open seven days a week during the peak season, our Spring Creek Grille features an exciting menu. Offering a variety of food options including a self-service coffee bar as well as locally roasted coffees, espresso, cappuccinos and lattes. Check out our expanded menu featuring some of the most popular breakfast choices.

For lunch and dinner we offer a variety of delicious burgers, pizzas, and fresh salads sure to please the most discriminating palates! Our Snack Shack offers many of the same lunch and dinner items including tasty choices of ice cream, malts and smoothies.