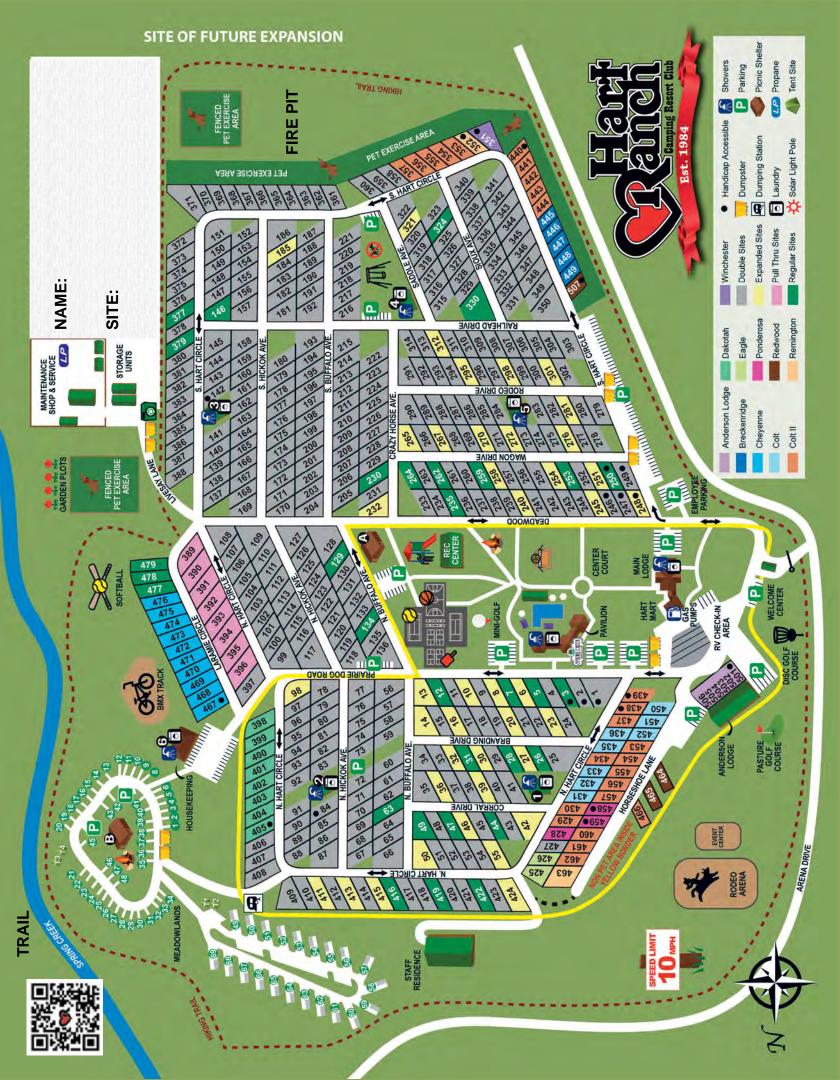

# Premier RV Sites

Hart Ranch Resort offers 413 full hook-up RV sites featuring 40' to 50' concrete slabs with 50 amps of power, complimentary Wi-Fi, water, and sewer.

The RV sites are situated to assure all guests have adequate privacy and space to avoid feeling overcrowded. The Resort also offers an additional 67 full hook-up gravel sites in our Meadlowlands area.

# Cabins

Enjoy the rustic ambiance of a modern cabin that includes all the amenities you'll need for a relaxing visit. Hart Ranch Camping Resort offers a variety of unique cabin styles to fit your family's needs.

#### COLT

Bedrooms: 12x20; one room unit

**Sleeps:** 6; Queen bed, queen mattress in loft and full-size sofa sleeper **Kitchen:** Gas stove, 7.4 cf fridge, microwave, toaster, coffee maker

Pets: No

#### COLT II

Bedrooms: 12x24; one room unit with 8x12 loft

Sleeps: 6-8; Queen bed, sofa sleeper and loft with mattresses

Kitchen: Full size stove/oven and refrigerator

Pets: Select units (Limit 2 pets)

#### **DAKOTA**

Bedrooms: 12x33; two bedroom unit

Sleeps: 6; sofa sleeper in living room, one bedroom has a set of single

size bunk beds, second bedroom has queen size bed

Kitchen: Two burner stove top and apartment size refrigerator

#### **EAGLE**

Bedrooms: 12x33; one bedroom with 8x12 loft

Sleeps: 6; Sofa sleeper in living room, bedroom with queen-size bed and

loft with mattress

Kitchen: Full size stove/oven and refrigerator

Pets: No

#### ANDERSON LODGE

**Bedrooms:** One bedroom (6 motel style unit, 2 are ADA Accessible) **Sleeps:** 4; Sofa sleeper in living room and bedroom with queen-size bed

Kitchen: Two burner stove top and refrigerator

#### **WINCHESTER**

Bedrooms: 13x30; Two bedroom unit

Sleeps: 7; Sofa; Full-size bed in one bedroom and full-size bed with twin

bunk in the other

Kitchen: Full stove/oven and refrigerator

Pets: Yes (Limit 2 pets)

#### REMINGTON

Bedrooms: 14x32; Two bedroom unit with 8x12 loft

Sleeps: 10; Sofa sleeper in living room, each bedroom has a full-size bed

and a loft w/ two full-size futon mattresses **Kitchen:** Full stove/oven and refrigerator

#### **BRECKENRIDGE**

Bedrooms: 12x37; One bedroom unit with two lofts

Sleeps: 8; Sofa sleepers/recliners in living room, bedroom with queen-size

bed and large sleeping loft with mattress **Kitchen:** Full size stove/oven and refrigerator

#### **CHEYENNE**

Bedrooms: 12x38; One bedroom unit with loft

Sleeps: 8; Two sofa sleepers in living room, bedroom with queen-size bed

and large sleeping loft with mattress

Kitchen: Full size stove/oven and refrigerator

#### **PONDEROSA**

**Bedrooms:** 16'6" x 32'; Two bedrooms with a loft with two full-size

mattresses

Sleeps: 10; One queen-size bed & one double bed in separate bedrooms,

full-size sleeper sofa in living room

#### **REDWOOD**

**Bedrooms:** 18' x 32'; Two bedroom unit with L-shaped loft (three full-size mattresses)

**Sleeps:** 12; Two bedrooms with one queen-size bed in each bedroom, full-size sleeper sofa in living room