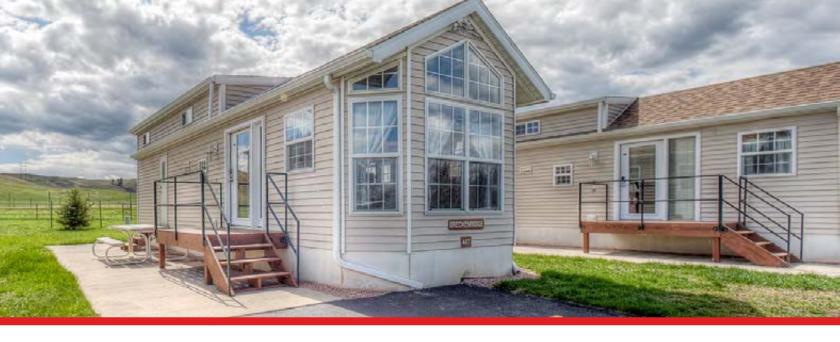

#### **BRECKENRIDGE**

Bedrooms: 12x37; One bedroom unit with two lofts

Sleeps: 8; Sofa sleepers/recliners in living room, bedroom with queen-size

bed and large sleeping loft with mattress **Kitchen:** Full size stove/oven and refrigerator