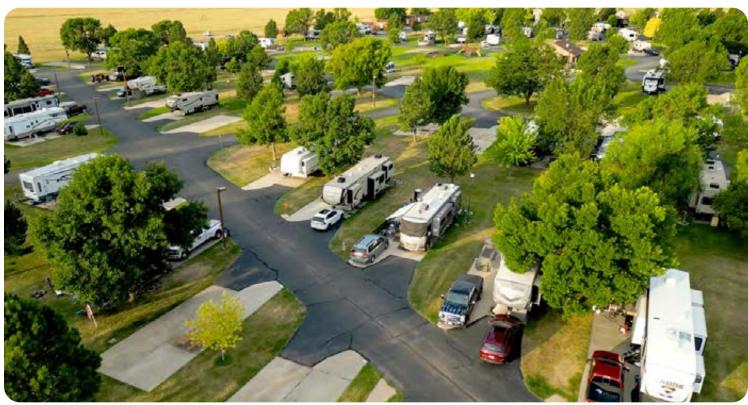

# Premier RV Sites

Hart Ranch Resort offers 413 full hook-up RV sites featuring 40' to 50' concrete slabs with 50 amps of power, complimentary Wi-Fi, water, and sewer.

The RV sites are situated to assure all guests have adequate privacy and space to avoid feeling overcrowded. The Resort also offers an additional 67 full hook-up gravel sites in our Meadlowlands area.