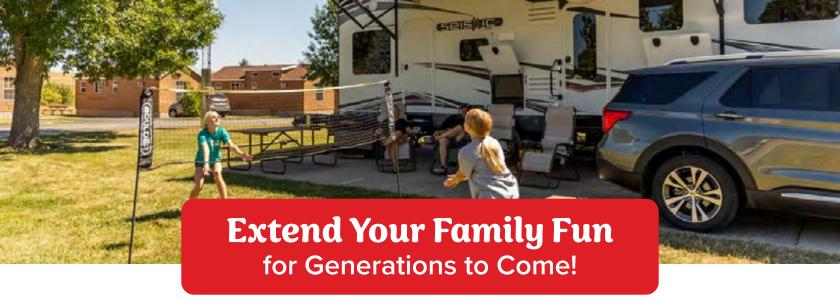

# Premier RV Sites

Hart Ranch Resort offers 413 full hook-up RV sites featuring 40' to 50' concrete slabs with 50 amps of power, complimentary Wi-Fi, water, and sewer.

The RV sites are situated to assure all guests have adequate privacy and space to avoid feeling overcrowded. The Resort also offers an additional 67 full hook-up gravel sites in our Meadlowlands area.

With an abundance of recreational outlets on site, the choice is yours!